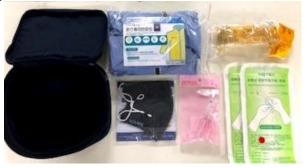

## **Before traveling:**

1. When faking public transportation vehicles, take 2. Please fill in 75% Ethanol Solution into the out the kit and check. There are one re-washable windproof jacket, one re-usable mask, one goggle, two pairs of disposable gloves, one empty bottle, and one Nomex $^{\mathbb{R}}$ bag.