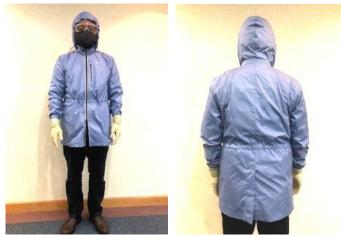

5. Put on the goggle, even with the glasses. Please 6. Put one the hat and tighten the strap to protect make sure that the bottom of the goggle has to be on the top of mask to make the closeness.

the whole face. You can sit in comfort because of the two-way zipper and split in the back. There are pockets in front and both side of the jacket, cell phone and passport can be put in safely.

2.Take off the Sun-Eco<sup>®</sup> Photocatalyst jacket and put it under the light to eliminate the bacterial Nega-Stat<sup>®</sup> conductive yarn is woven to make the bacterial not attach easily. The whole jacket passes the CNS 14798 P2 test. Spray the ethanol solution or soak in 500PPM diluted hypochlorous acid in 30 minutes. Then do the normal laundry.