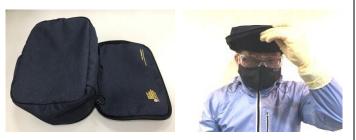

## **Before traveling:**

1. When faking public transportation vehicles, take 2. Please fill in 75% Ethanol Solution into the out the kit and check. There are one re-washable windproof jacket, one re-usable mask, one goggle, two pairs of disposable gloves, one empty bottle, and one Nomex $^{\mathbb{R}}$ bag.

the jacket, open the zipper of the collar to pull out the hat, open the middle zipper to put on the jacket.

3. Disinfect hand then open the Nomex  $\mathbb{R}$  take out 4. Take out the mask, adjust the ear strap. Pay attention to the closeness between your face and the mask.

5. Put on the goggle, even with the glasses. Please 6. Put one the hat and tighten the strap to protect make sure that the bottom of the goggle has to be on the top of mask to make the closeness.

the whole face. You can sit in comfort because of the two-way zipper and split in the back. There are pockets in front and both side of the jacket, cell phone and passport can be put in safely.

7.Put on the glove and cover the sleeves. You can keep the outer package to put the used gloves in to avoid infection.