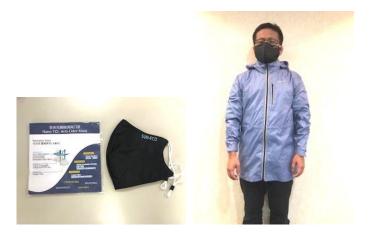

## **Before traveling:**

1. When faking public transportation vehicles, take 2. Please fill in 75% Ethanol Solution into the out the kit and check. There are one re-washable windproof jacket, one re-usable mask, one goggle, two pairs of disposable gloves, one empty bottle, and one Nomex $^{\mathbb{R}}$ bag.

the jacket, open the zipper of the collar to pull out the hat, open the middle zipper to put on the jacket.

3. Disinfect hand then open the Nomex  $\mathbb{R}$  take out 4. Take out the mask, adjust the ear strap. Pay attention to the closeness between your face and the mask.

## After traveling:

1.Step1: Take off the gloves and put in its outer package, then throw away. Step2: Disinfect the goggle with 75% Ethanol Solution.

Step3: Take off the Sun-Eco<sup>®</sup> Photocatalyst mask. Put the outlayer under the light to eliminate the bacterial. There is copper fiber in inner layer to deodor. Spray the ethanol solution on the mask and do the normal laundry after 30 minutes.