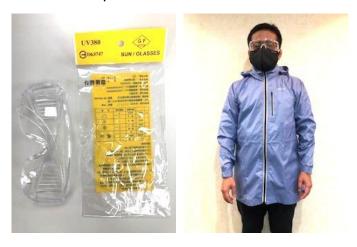

5. Put on the goggle, even with the glasses. Please 6. Put one the hat and tighten the strap to protect make sure that the bottom of the goggle has to be on the top of mask to make the closeness.

the whole face. You can sit in comfort because of the two-way zipper and split in the back. There are pockets in front and both side of the jacket, cell phone and passport can be put in safely.