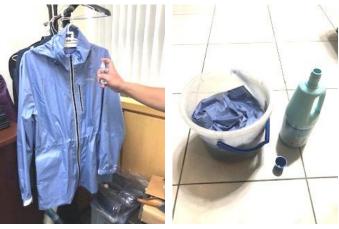

## After traveling:

1.Step1: Take off the gloves and put in its outer package, then throw away. Step2: Disinfect the goggle with 75% Ethanol Solution.

Step3: Take off the Sun-Eco<sup>®</sup> Photocatalyst mask. Put the outlayer under the light to eliminate the bacterial. There is copper fiber in inner layer to deodor. Spray the ethanol solution on the mask and do the normal laundry after 30 minutes.

- 3.All the accessories can be put into the epidemic prevention kit after disinfection. The jacket and mask are reusable at least 30 times to lower the pollution from disposable waste.
- 4. The Nomex  $^{\mathbb{R}}$  bag can be a hat when emergency.

2.Take off the Sun-Eco<sup>®</sup> Photocatalyst jacket and put it under the light to eliminate the bacterial Nega-Stat<sup>®</sup> conductive yarn is woven to make the bacterial not attach easily. The whole jacket passes the CNS 14798 P2 test. Spray the ethanol solution or soak in 500PPM diluted hypochlorous acid in 30 minutes. Then do the normal laundry.