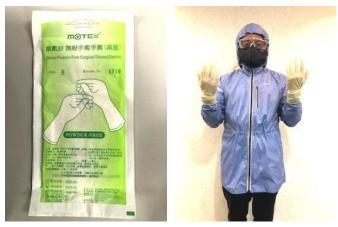

7.Put on the glove and cover the sleeves. You can keep the outer package to put the used gloves in to avoid infection.