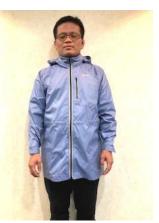

the jacket, open the zipper of the collar to pull out the hat, open the middle zipper to put on the jacket.

3. Disinfect hand then open the Nomex  $\mathbb{R}$  take out 4. Take out the mask, adjust the ear strap. Pay attention to the closeness between your face and the mask.

5. Put on the goggle, even with the glasses. Please 6. Put one the hat and tighten the strap to protect make sure that the bottom of the goggle has to be on the top of mask to make the closeness.

the whole face. You can sit in comfort because of the two-way zipper and split in the back. There are pockets in front and both side of the jacket, cell phone and passport can be put in safely.