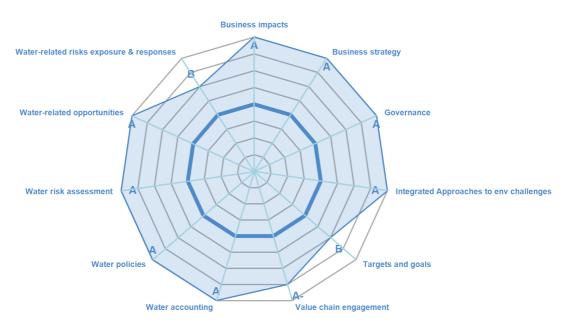

## **CATEGORY SCORES**

If a company scored C or below, they will not have been scored for management or leadership points (the dark blue line represents this). Please download the <u>'CDP Scoring Introduction'</u> for more information.

#### CATEGORY SCORES BENCHMARKING

Each category score in the bar chart represents the progression within each scoring level. The Context and Verification categories have not been included for category score breakdown as they are not scored at Management and Leadership levels.

Scoring categories are groupings of questions by topic. They are sub-groups of the 2020 questionnaire modules and are consistent across all sectors. Weighting applied to each category varies across sectors to highlight the areas most important to environmental stewardship in specific sectors. To find out more about category weightings for each sector, please download the 'CDP Scoring Categories and Weighting' documents.