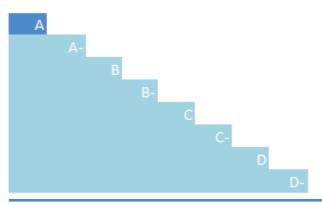

## **UNDERSTANDING YOUR SCORE REPORT**

Formosa Taffeta Co. received a A which is in the Leadership band. This is higher than the Asia regional average of B, and higher than the Textiles & fabric goods sector average of B.

Leadership (A/A-): Implementing current best practices

Management (B/B-): Taking coordinated action on water issues

Awareness (C/C-): Knowledge of impacts on, and of, water issues

Disclosure (D/D-): Transparent about water issues