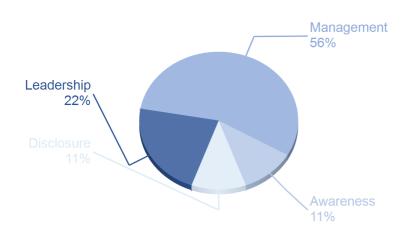

#### **ACTIVITY GROUP PERFORMANCE**

**Textiles & fabric goods** 

Your company is amongst 22% of companies that reached Leadership level in your Activity Group

A sample of A-list companies from your Activity Group:

There are no A-List companies in your Activity Group. View the full global A List