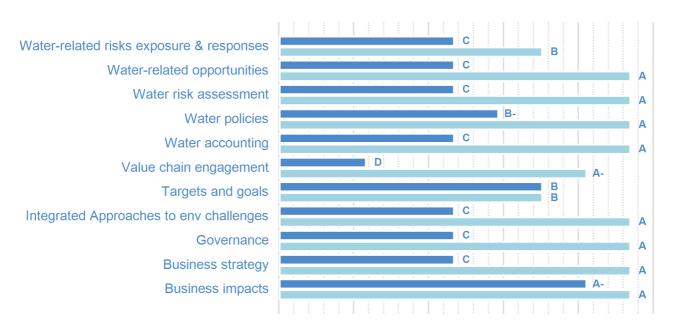

## **CATEGORY SCORES**

If a company scored C or below, they will not have been scored for management or leadership points (the dark blue line represents this). Please download the <u>'CDP Scoring Introduction'</u> for more information.

#### CATEGORY SCORES BENCHMARKING

Each category score in the bar chart represents the progression within each scoring level. The Context and Verification categories have not been included for category score breakdown as they are not scored at Management and Leadership levels.

Scoring categories are groupings of questions by topic. They are sub-groups of the 2020 questionnaire modules and are consistent across all sectors. Weighting applied to each category varies across sectors to highlight the areas most important to environmental stewardship in specific sectors. To find out more about category weightings for each sector, please download the 'CDP Scoring Categories and Weighting' documents.