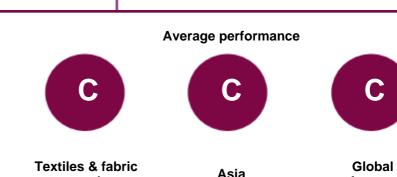

## **UNDERSTANDING YOUR SCORE REPORT**

Formosa Taffeta Co. received a A- which is in the Leadership band. This is higher than the Asia regional average of C, and higher than the Textiles & fabric goods sector average of C.

#### **Textiles & fabric goods**

Your company is amongst 27% of companies that reached Leadership level in your Activity Group

A sample of A-list companies from your Activity Group:

There are no A-List companies in your Activity Group. View the full