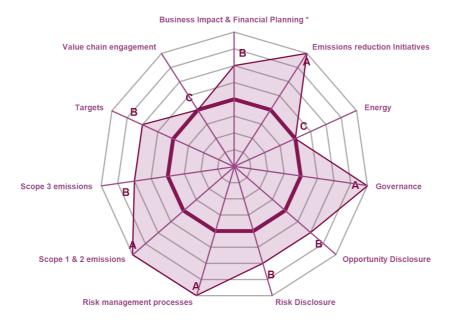

## **CATEGORY SCORES**

If a company scored C or below, they will not have been scored for management or leadership points (the dark purple line represents this). Please download the <u>'CDP Scoring Introduction'</u> for more information.

#### Scenario analysis Yes, qualitative and quantitative

Each category score in the bar chart represents the progression within each scoring level. The Introduction and Verification categories have not been included for category score breakdown as they are not scored at Management and Leadership levels.

\*Please note, if your company has not been presented with questions C2.5 and C2.6 then the category score for Business Impact and Financial Planning will be displayed as zero. Please check your submitted response for further information.