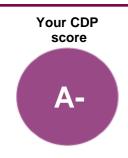

## **UNDERSTANDING YOUR SCORE REPORT**

Formosa Taffeta Co. received a A- which is in the Leadership band. This is higher than the Asia regional average of C, and higher than the Textiles & fabric goods sector average of C.