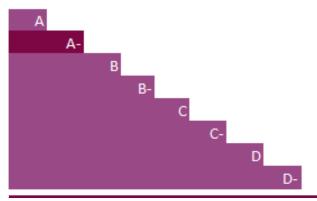

Leadership (A/A-): Implementing current best practices Management (B/B-): Taking coordinated action on climate issues Awareness (C/C-): Knowledge of impacts on, and of, climate issues Disclosure (D/D-): Transparent about climate issues