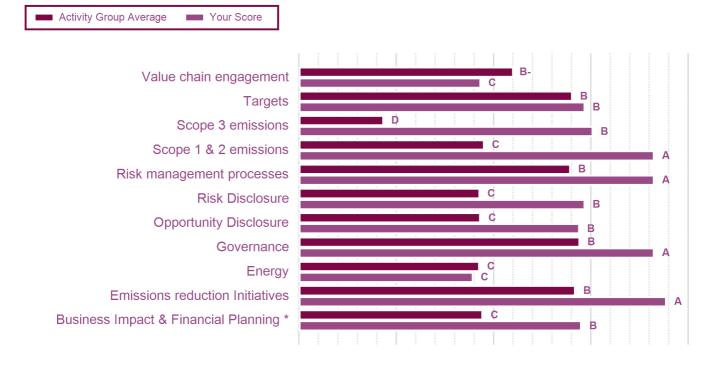

## CATEGORY SCORES BENCHMARKING

Scoring categories are groupings of questions and are subgroups of the 2019 questionnaire. Weightings are applied to scoring to reflect the relative importance of each category to progress climate stewardship. The weighting applied to each category varies across sectors to highlight the areas most important to environmental stewardship in specific sectors. To find out more about category weightings for each sector, please download the '<u>CDP Scoring Categories and Weighting</u>' documents.