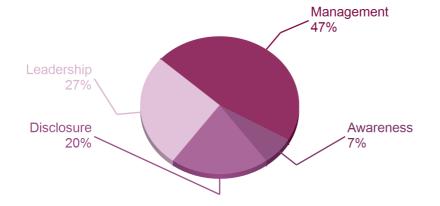

## **CATEGORY SCORES**

If a company scored C or below, they will not have been scored for management or leadership points (the dark purple line represents this). Please download the <u>'CDP Scoring Introduction'</u> for more information.

## CATEGORY SCORES BENCHMARKING

#### Scenario analysis Yes, qualitative and quantitative

Each category score in the bar chart represents the progression within each scoring level. The Introduction and Verification categories have not been included for category score breakdown as they are not scored at Management and Leadership levels.

Scoring categories are groupings of questions and are subgroups of the 2019 questionnaire. Weightings are applied to scoring to reflect the relative importance of each category to progress climate stewardship. The weighting applied to each category varies across sectors to highlight the areas most important to environmental stewardship in specific sectors. To find out more about category weightings for each sector, please download the '<u>CDP Scoring Categories and Weighting</u>' documents.