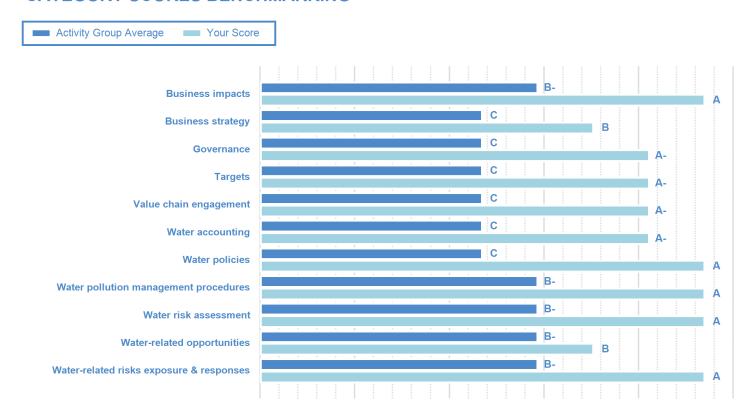

#### **CATEGORY SCORES BENCHMARKING**

Each category score in the bar chart represents the progression within each scoring level. Some categories have not been included for category score breakdown as either not enough questions feed into these categories to give a representative score or they are not scored at both Management and Leadership levels. Scoring categories are groupings of questions by topic. They are sub-groups of the 2023 questionnaire modules and are consistent across all sectors. Weighting applied to each category varies across sectors to highlight the areas most important to environmental stewardship in specific sectors.

To find out more about category weightings for each sector, please download the 'CDP Scoring Categories and Weighting' documents.