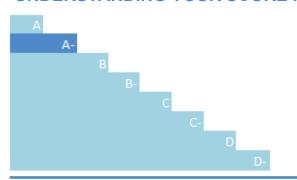

#### UNDERSTANDING YOUR SCORE REPORT

Formosa Taffeta Co. received an A- which is in the Leadership band. This is higher than the Asia regional average of C, and higher than the Textiles & fabric goods sector average of C.

Leadership (A/A-): Implementing current best practices

Management (B/B-): Taking coordinated action on water issues

Awareness (C/C-): Knowledge of impacts on, and of, water issues

Disclosure (D/D-): Transparent about water issues