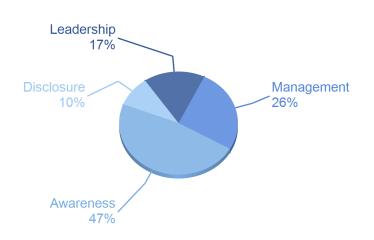

#### **ACTIVITY GROUP PERFORMANCE**

**Textiles & fabric goods** 

Your company is amongst 17% of companies that reached Leadership level in your Activity Group.

A sample of A-list companies from your Activity Group: