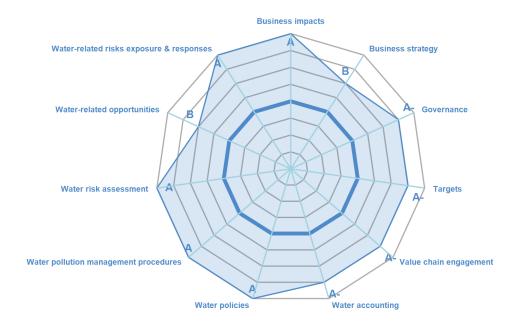

#### **CATEGORY SCORES**

If a company scored a C or below, they will not have been scored for Management or Leadership points (the dark blue line represents this).

Please download the 'CDP Scoring Introduction' for more information.