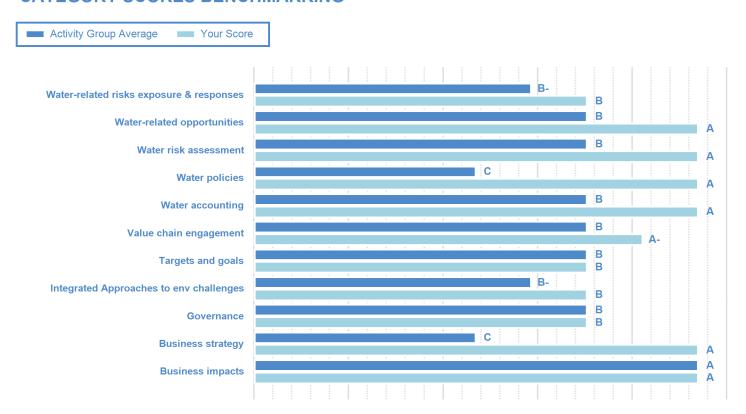

#### **CATEGORY SCORES**

If a company scored C or below, they will not have been scored for Management or Leadership points (the dark blue line represents this).

Please download the **CDP Scoring Introduction** for more information.

#### CATEGORY SCORES BENCHMARKING

Each category score in the bar chart represents the progression within each scoring level. The Context and Verification categories have not been included for category score breakdown as they are not scored at both Management and Leadership levels.

Scoring categories are groupings of questions by topic. They are sub-groups of the 2022 questionnaire modules and are consistent across all sectors. Weighting applied to each category varies across sectors to highlight the areas most important to environmental stewardship in specific sectors.