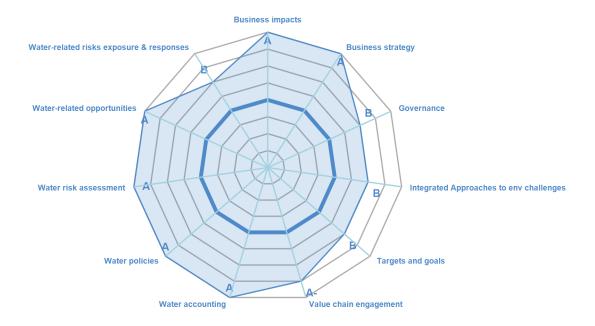

#### **CATEGORY SCORES**

If a company scored C or below, they will not have been scored for Management or Leadership points (the dark blue line represents this).

Please download the **CDP Scoring Introduction** for more information.

#### CATEGORY SCORES BENCHMARKING

Each category score in the bar chart represents the progression within each scoring level. The Context and Verification categories have not been included for category score breakdown as they are not scored at both Management and Leadership levels.

Scoring categories are groupings of questions by topic. They are sub-groups of the 2022 questionnaire modules and are consistent across all sectors. Weighting applied to each category varies across sectors to highlight the areas most important to environmental stewardship in specific sectors.