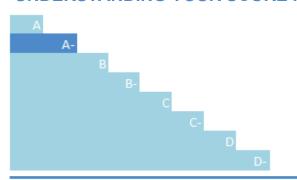

#### UNDERSTANDING YOUR SCORE REPORT

Formosa Taffeta Co. received an A- which is in the Leadership band. This is higher than the Asia regional average of B, and higher than the Textiles & fabric goods sector average of B.

Leadership (A/A-): Implementing current best practices

Management (B/B-): Taking coordinated action on water issues

Awareness (C/C-): Knowledge of impacts on, and of, water issues

Disclosure (D/D-): Transparent about water issues